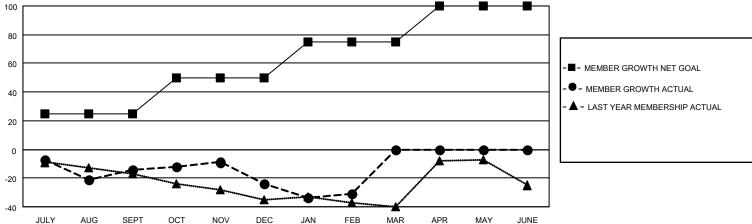

## District 5M 4

| Clubs                 |               |           |               | Members               |                        |                         |                                                    |
|-----------------------|---------------|-----------|---------------|-----------------------|------------------------|-------------------------|----------------------------------------------------|
| RESULTS FOR 2021-2022 |               |           |               | RESULTS FOR 2021-2022 |                        |                         |                                                    |
| QUARTER               | NEW CLUB GOAL | NEW CLUBS | DROPPED CLUBS | QUARTER MEME          | BER GROWTH NET<br>GOAL | MEMBER GROWTH<br>ACTUAL | DROPPED<br>MEMBERS ACTUAL<br>(including transfers) |
| JULY/AUG/SEPT         | 0             | 0         | 0             | JULY/AUG/SEPT         | 25                     | 23                      | 32                                                 |
| OCT/NOV/DEC           | 0             | 0         | 1             | OCT/NOV/DEC           | 25                     | 28                      | 34                                                 |
| JAN/FEB/MAR           | 1             | 0         | 0             | JAN/FEB/MAR           | 25                     | 21                      | 28                                                 |
| APR/MAY/JUNE          | 0             | 0         | 0             | APR/MAY/JUNE          | 25                     | 0                       | 0                                                  |